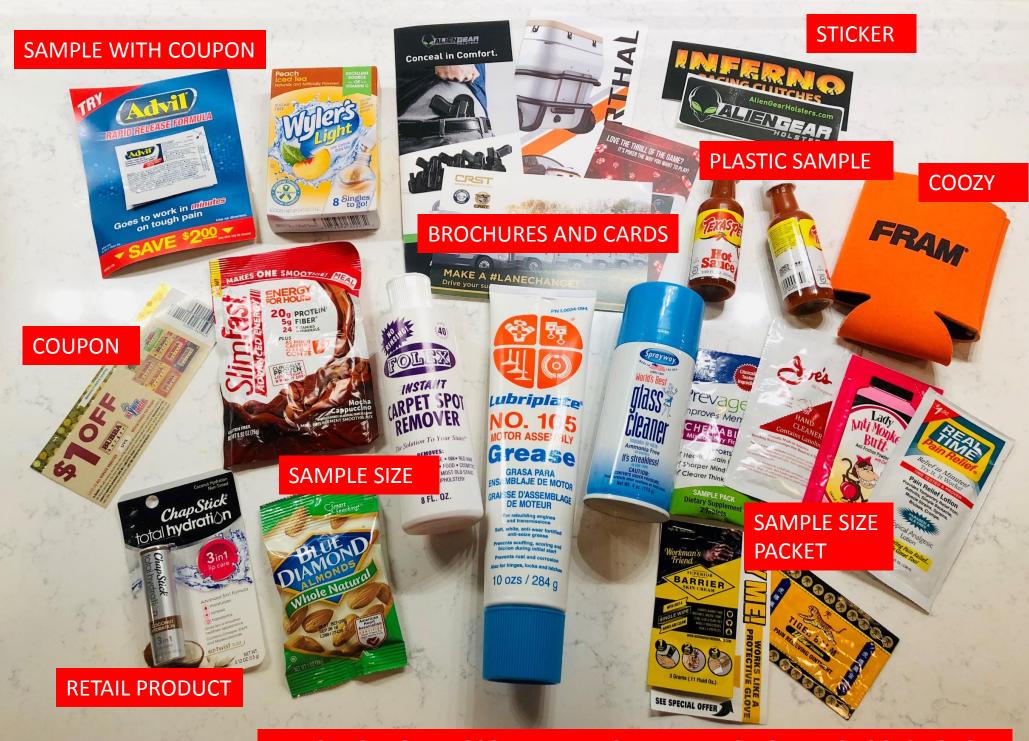

## ABOUT YOUR SAMPLES

Please refrain from sending samplings that are or contain:

- Glass
- □ Perishable items (food, etc.)
- □ Sharp edges
- □ Crushable or could "pop"

See page 2 for product sample examples

## ABOUT THE PRODUCT YOU ARE PROVIDING

Ideal product dimensions: 2 <sup>1</sup>/<sub>2</sub>" x 5" Maximum product dimensions: 3" x 6" Ideal product weight: 4oz or less Maximum product weight: 8oz Maximum printed product dimensions (flat): 4" wide by 9" tall Maximum Brochure dimensions (folded): 4" wide by 9" tall